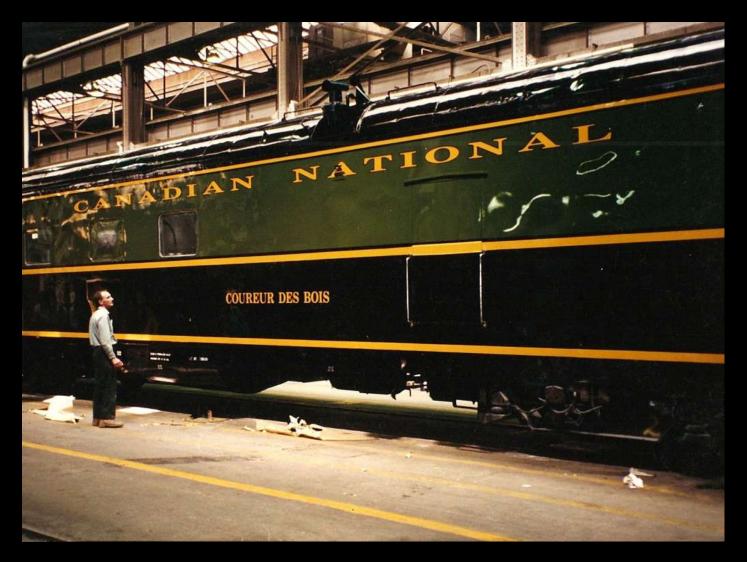

After many years of using different paint systems supplied to us, we came to the conclusion that the coating systems from Glass Shield, outperformed the others.

**Bruno Patry.** 

**Project Supervisor** 