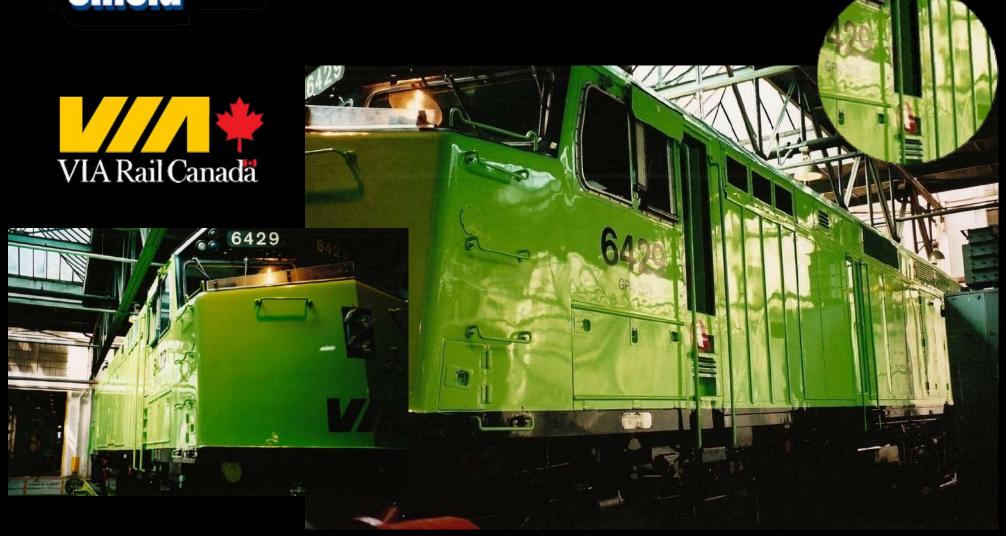

After many years of using different paint systems supplied to us, we came to the conclusion that the coating systems from Glass Shield, outperformed the others.

**Bruno Patry.** 

**Project Supervisor** 

HIGH PERFORMANCI COATINGS

The 2800 series from Glass Shield will give you not only an amazing and lasting shine, but also an outstanding long term, corrosion protection!