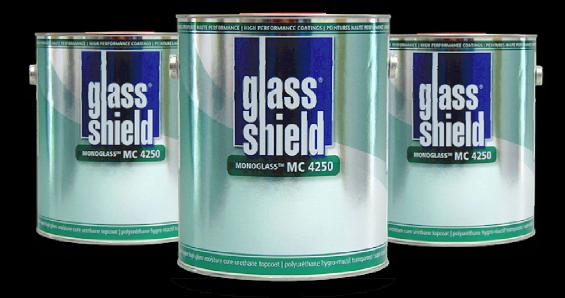

#### POLYURETHANE MONO-GLASS MC 4250

- Clear coat with outstanding chemical and solvent resistance
- Scratch and impact resistant
- Anti-graffiti properties
- Added long lasting protection when used over Glass-Shield topcoats
- Can be applied in humid conditions close to dew point.