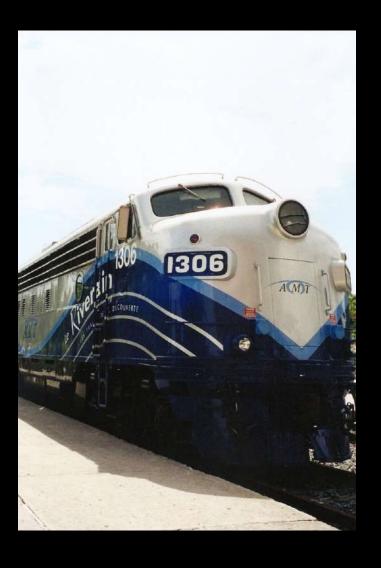

HIGH PERFORMANCI COATINGS

The 2800 series from Glass Shield will give you not only an amazing and lasting shine, but also an outstanding long term, corrosion protection!