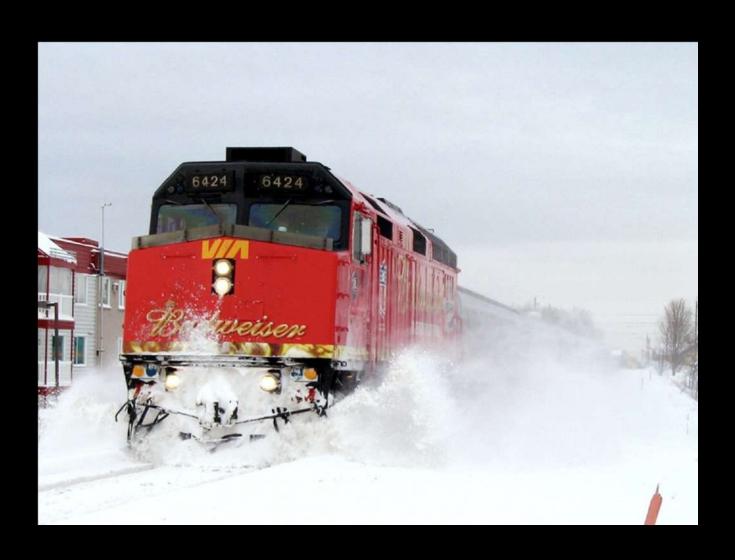

HIGH PERFORMANCI COATINGS

The 2800 series from Glass Shield will give you not only an amazing and lasting shine, but also an outstanding long term, corrosion protection!