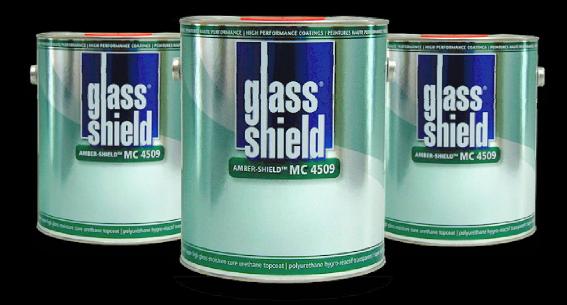

## POLYURETHANE AMBER-SHIELD MC 4509

- Superior resistance to impact and abrasion
- Stunning chemical and solvent resistance
- Exceptional protective coating for interior walls of steel tanks and salt spreaders
- Very good curing times
- Ideal for continuous immersion and burried substrates