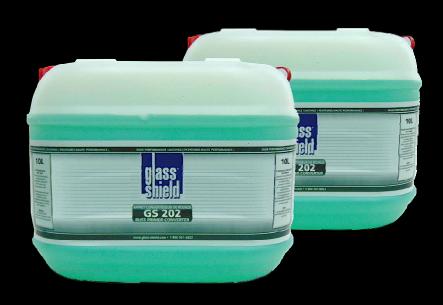

# RUST CONVERTER GS 202 CONDITIONER

- Specially formulated pre-paint treatment for rusted steel and iron
- Converts rust into a corrosion resistant coating. Provides excellent adhesion for subsequent primers and topcoats. (Must be pressure washed before painting)
- Packaged in convenient 10 and 20 liters formats