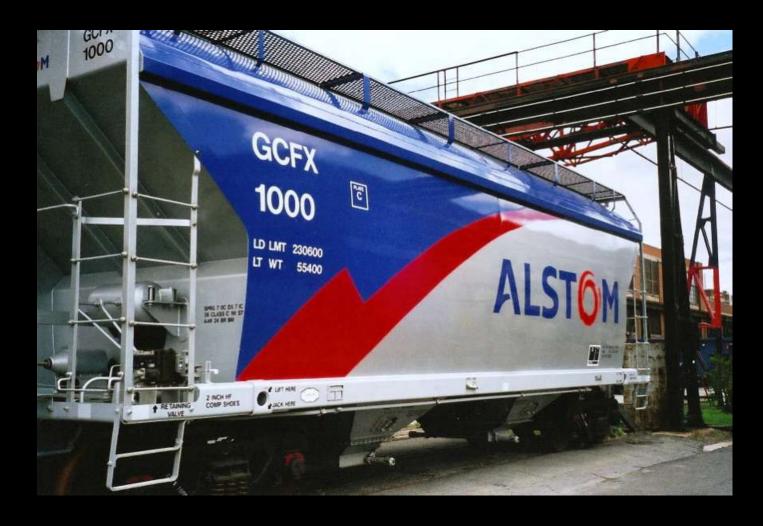

HIGH PERFORMANCI COATINGS

The 2800 series from Glass Shield will give you not only an amazing and lasting shine, but also an outstanding long term, corrosion protection!