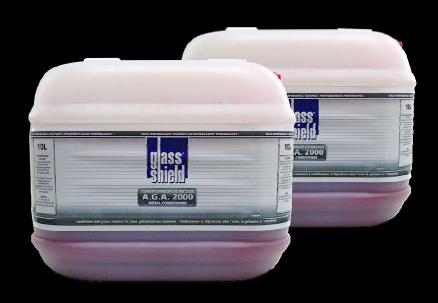

#### METAL CONDITIONER A.G.A. 2000

- Specially formulated pre-paint treatment, improves paint adhesion
- Removes oil, grease and rust prior to painting
- Applies on aluminum, steel and stainless steel (Must be pressure washed before painting)
- Packaged in convenient 10 and 20 liters formats